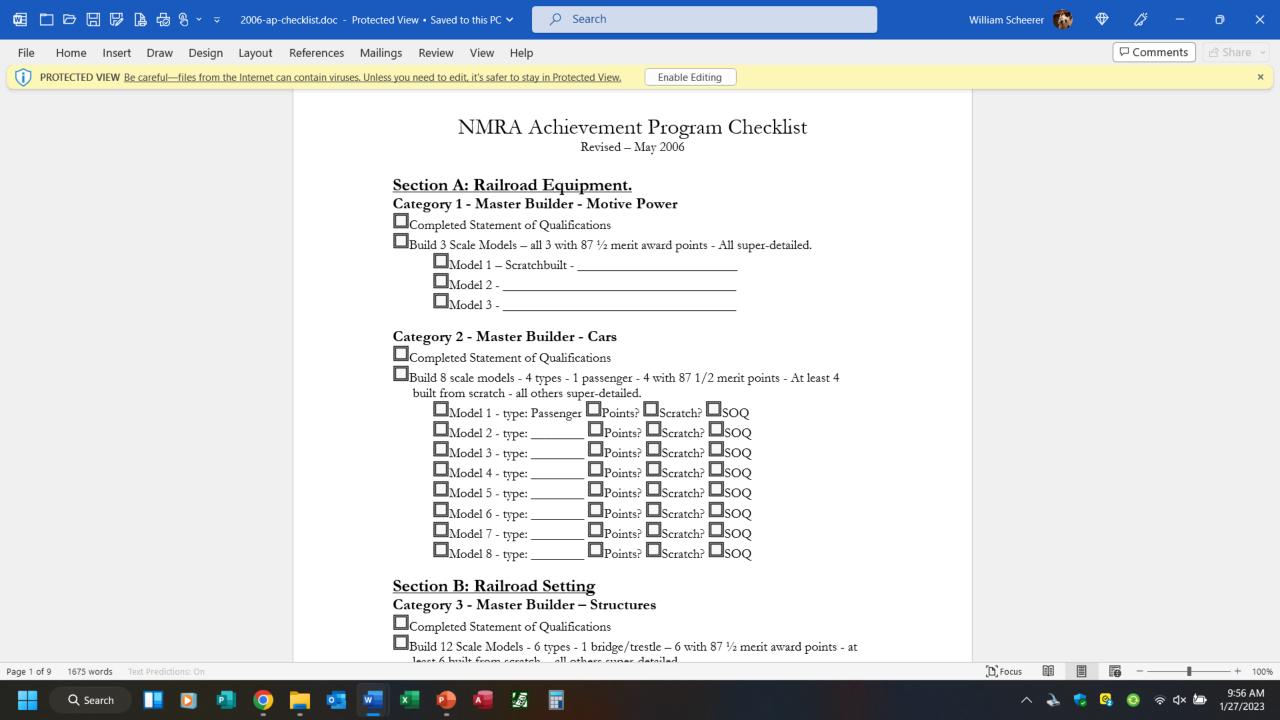

### Master Builder - Cars

A "Car" is just about anything that runs on rails and is NOT self-propelled (if it's self-propelled, it's Motive Power). This includes freight cars, passenger cars, maintenance of way cars (including equipment such as cranes), cabooses, cable cars, unpowered (dummy) locomotives, etc. Actually, if you have a model which is self propelled, but is a model of something that was designed to carry something (besides itself), such as a rail car, it can be used as one of the qualifying models for either Motive Power or Cars, BUT NOT BOTH.

#### To qualify for the Master Builder - Cars certificate:

- 1. You must build eight operable scale models of railroad cars:
  - "Operable" means that they must be able to roll on the track, negotiate a curve, be pulled by something, etc. It doesn't mean that every door, valve, or other moving feature of the car must work as the prototype does. (However, any operating features that you can include in your car are likely to increase your score.)
    - 1. There must be at least four different types of cars represented in the total of eight. One of these must be a passenger car.

The intent of this requirement is show that you can model a variety of types of cars, not just several variations of the same type. For example: a 40' steel-side box car and a 36' wood side reefer would be different types of cars. but a 40' steel-side box car and a 50' steel-side box car probably would not (unless you can show that there was a substantial difference in what it took to build them). Similarly, a wood deck flat car and a steel deck flat car