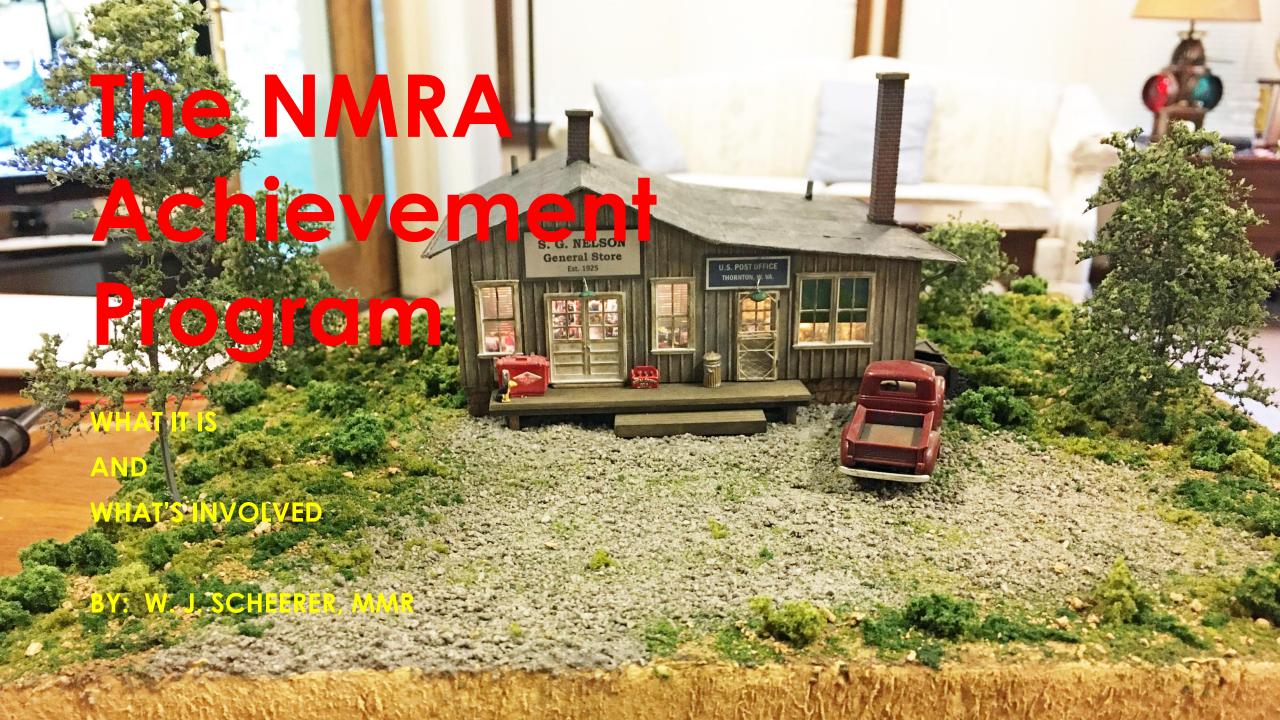

### What it is

- A system of requirements for demonstrating a superior level of skill in various aspects of our hobby.
- ▶ An incentive to learn and master the many crafts and skills necessary in the hobby of model railroading.
- ▶ A way to encourage and recognize modeling achievement and service to the hobby.
- ▶ A personal commitment to share one's knowledge with others.
- ▶ A road map to making both your modeling and your hobby better.

### What it is not

A competition with other modelers.

### **Areas and Certificates of Achievement**

- Model Railroad Equipment
  - ► Master Builder Motive Power
  - Master Builder Cars
- Setting
  - Master Builder Structures
  - Master Builder Scenery
  - ► Master Builder Prototype Models
- Engineering and Operation
  - Model Railroad Engineer Civi